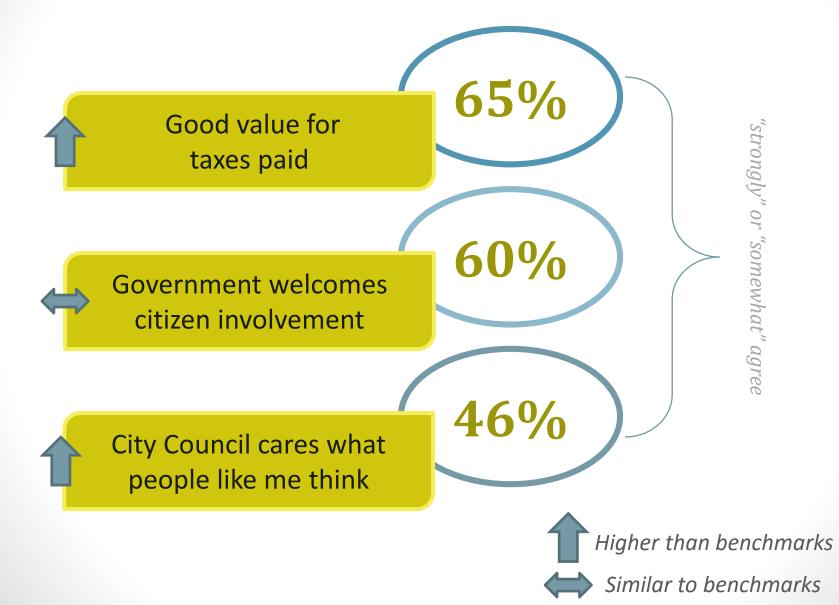

#### WESTMINSTER

# City of Westminster, CO

#### 2016 CITIZEN SURVEY



## Survey Background



- 13<sup>th</sup> survey administration since 1992
- Report card of community quality, City services and public opinion
- Results compared by school district
  - Adams 12
  - Westminster
  - Jefferson County





## Westminster residents continue to enjoy a high quality of life





## High Quality of Life

Overall quality of life in Westminster



Percent "very good" or "good"











# Residents think highly of the City government



#### **City Heading in Right Direction**

Overall direction the City is heading



Percent "right direction"



#### Positive Views of Local Government



#### City Website



## Respondents appreciate City services







#### **Service Importance**



#### Residents happy with neighborhoods but cost of living is a top concern



## Good Quality Neighborhoods

Overall quality of neighborhood



Percent "very good" or "good"





Similar to national benchmark

National Research Center, Inc.



## **Resident Priorities**



#### **Resident Priorities for City Council**

#### **TOP PRIORITY:**

#### Working with the school districts that serve Westminster to ensure availability of high quality public education



#### **Completing Commuter Rail Line**

How important is it to you, if at all, that commuter rail service is completed in the Northwest Corridor?



# Support for an increase in Colorado's minimum wage

To what extent do you support