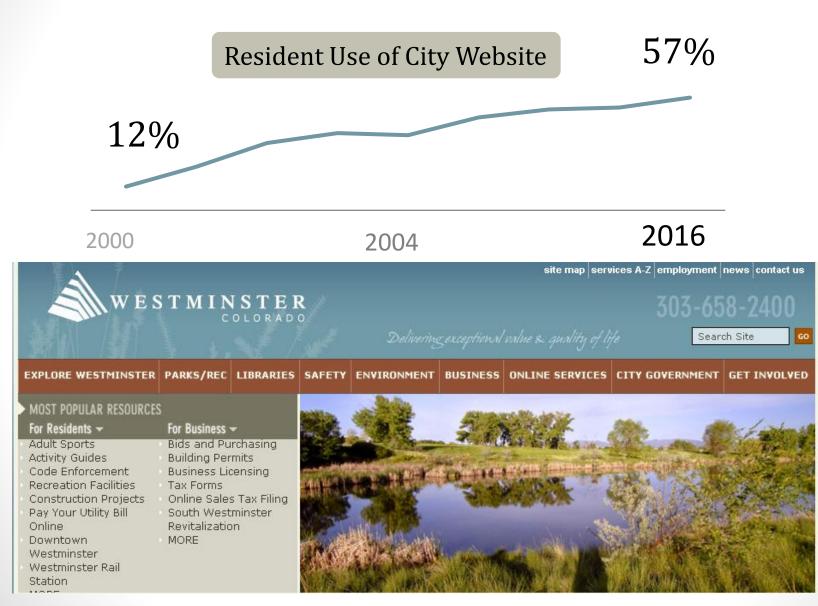

#### WESTMINSTER

# City of Westminster, CO

#### 2016 CITIZEN SURVEY



## Survey Background



- 13<sup>th</sup> survey administration since 1992
- Report card of community quality, City services and public opinion
- Results compared by school district
  - Adams 12
  - Westminster
  - Jefferson County





## Westminster residents continue to enjoy a high quality of life





## High Quality of Life

Overall quality of life in Westminster



Percent "very good" or "good"











# Residents think highly of the City government



#### **City Heading in Right Direction**

Overall direction the City is heading



Percent "right direction"



#### Positive Views of Local Government



#### City Website



## Respondents appreciate City services







#### **Service Importance**



#### Residents happy with neighborhoods but cost of living is a top concern



## Good Quality Neighborhoods

Overall quality of neighborhood



Percent "very good" or "good"





Similar to national benchmark

National Research Center, Inc.



## **Resident Priorities**



#### **Resident Priorities for City Council**

#### **TOP PRIORITY:**

#### Working with the school districts that serve Westminster to ensure availability of high quality public education



#### **Completing Commuter Rail Line**

How important is it to you, if at all, that commuter rail service is completed in the Northwest Corridor?



# Support for an increase in Colorado's minimum wage

To what extent do you support or oppose an increas