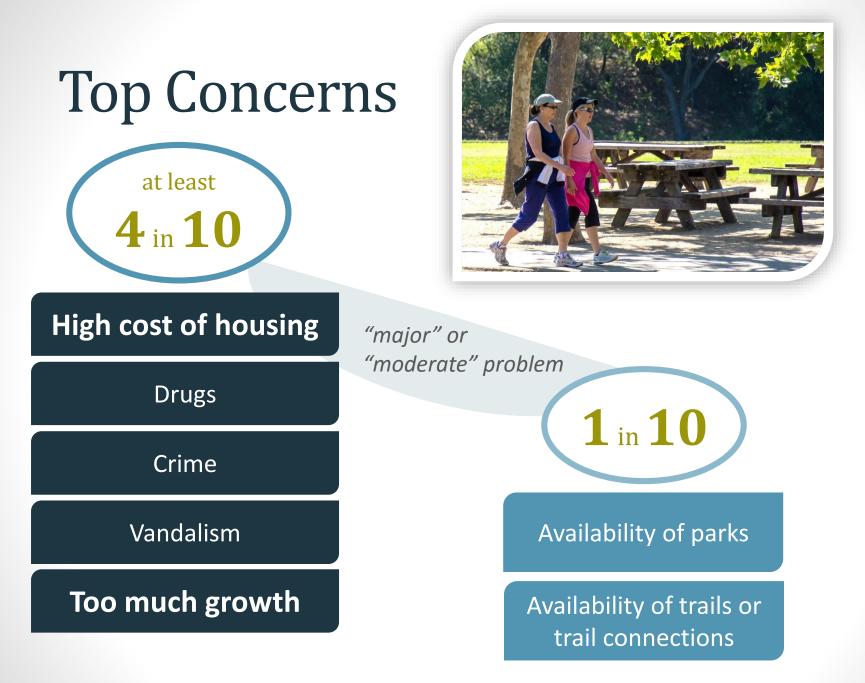

y school district
  - Adams 12
  - Westminster
  - Jefferson County





## Westminster residents continue to enjoy a high quality of life





## High Quality of Life

Overall quality of life in Westminster



Percent "very good" or "good"











# Residents think highly of the City government



#### **City Heading in Right Direction**

Overall direction the City is heading



Percent "right direction"



#### Positive Views of Local Government



#### City Website



## Respondents appreciate City services







#### **Service Importance**



#### Residents happy with neighborhoods but cost of living is a top concern



## Good Quality Neighborhoods

Overall quality of neighborhood



Percent "very good" or "good"





Similar to national benchmark

National Research Center, Inc.



## **Resident Priorities**



#### **Resident Priorities for City Council**

#### **TOP PRIORITY:**

#### Working with the school districts that serve Westminster to ensure availability of high quality public education



#### **Completing Commuter Rail Line**

How important is it to you, if at all, that commuter rail service is completed in the Northwest Corridor?



# Support for an increase in Colorado's minimum wage

To what extent do you support or oppose an increase in the state's minimum wage?



#### **Recycling in Westminster**

To what extent would you support or oppose offering curbside recycling citywide if it was not an add-on service to purchase but automatically included in your trash removal bill, HOA dues or rent, even if it costs a bit more?





#### WESTMINSTER

# Tha