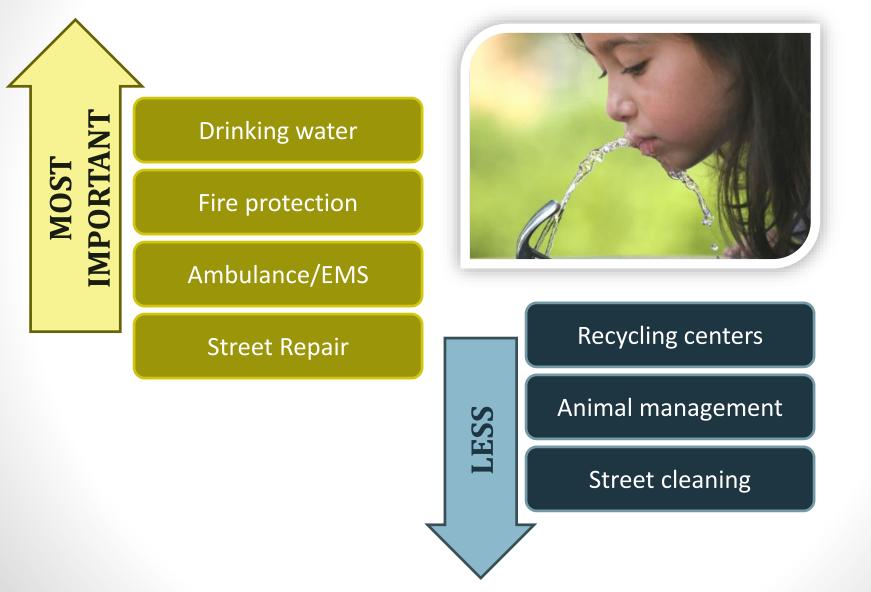

#### WESTMINSTER

# City of Westminster, CO

#### 2016 CITIZEN SURVEY



## Survey Background



- 13<sup>th</sup> survey administration since 1992
- Report card of community quality, City services and public opinion
- Results compared by school district
  - Adams 12
  - Westminster
  - Jefferson County





## Westminster residents continue to enjoy a high quality of life





## High Quality of Life

Overall quality of life in Westminster



Percent "very good" or "good"











# Residents think highly of the City government



#### **City Heading in Right Direction**

Overall direction the City is heading



Percent "right direction"



#### Positive Views of Local Government



#### City Website



## Respondents appreciate City services







#### **Service Importance**



#### Residents happy with neighborhoods but cost of living is a top concern



## Good Quality Neighborhoods

Overall quality of neighborhood



Percent "very good" or "good"





Similar to national benchmark

National Research Center, Inc.



## **Resident Priorities**



#### **Resident Priorities for City Council**

#### **TOP PRIORITY:**

#### Working with the school districts that serve Westminster to ensure availability of high quality public education



#### **Completing Commuter Rail Line**

How important is it to you, if at all, that commuter rail service is completed in the Northwest Corridor?



# Support for an increase in Colorado's minimum wage

To what extent do you support or oppose an increase in the state's minimum wage?



#### **Recycling in Westminster**

To what e