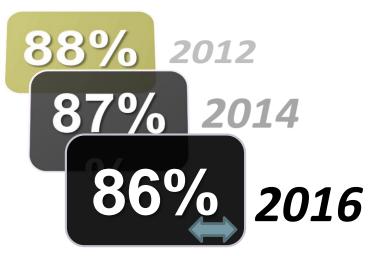

## Westminster residents continue to enjoy a high quality of life

## High Quality of Life

Overall quality of life in Westminster

Percent "very good" or "good"