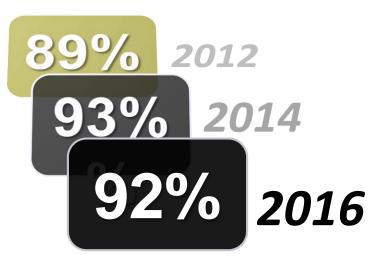

## High Quality of Life

Overall quality of life in Westminster

Percent "very good" or "good"