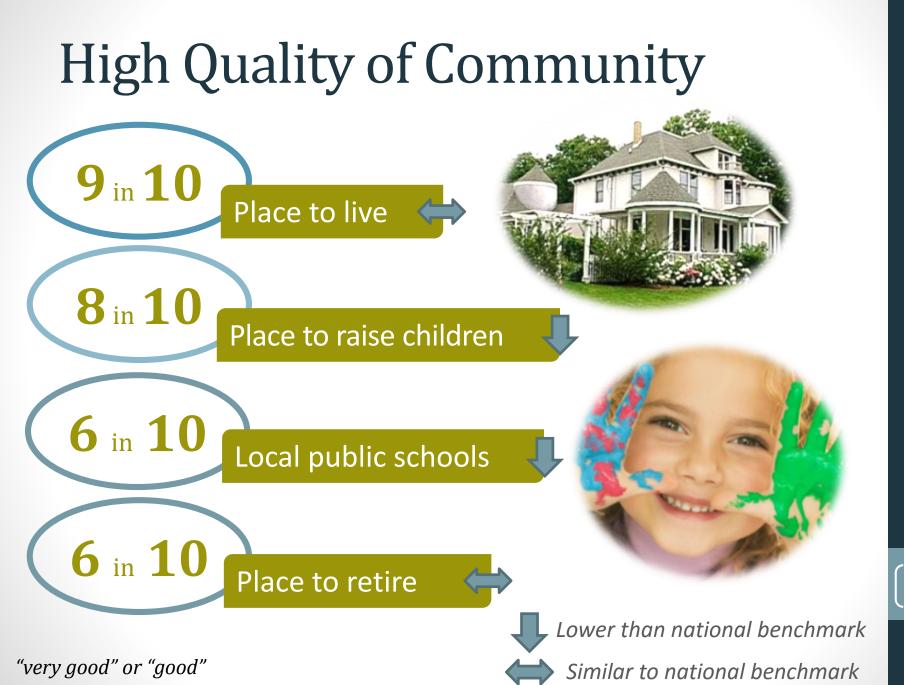

#### WESTMINSTER

# City of Westminster, CO

#### 2016 CITIZEN SURVEY



## Survey Background



- 13<sup>th</sup> survey administration since 1992
- Report card of community quality, City services and public opinion
- Results compared by school district
  - Adams 12
  - Westminster
  - Jefferson County





## Westminster residents continue to enjoy a high quality of life





## High Quality of Life

Overall quality of life in Westminster



Percent "very good" or "good"











# Residents think highly of the City government



#### **City Heading in Right Direction**

Overall direction the City is heading



Percent "right direction"



#### Positive Views of Local Government



#### City Website



## Respondents appreciate City services







#### **Service Importance**



#### Residents happy with neighborhoods but cost of living is a top concern



## Good Quality Neighborhoods

Overall quality of neighborhood



Percent "very good" or "good"





Similar to national benchmark

National Research Center, Inc.



## **Resident Priorities**



#### **Resident Priorities for City Council**

#### **TOP PRIORITY:**

#### Working with the school districts that serve Westminster to ensure availability of high quality public education



#### **Completing Commuter