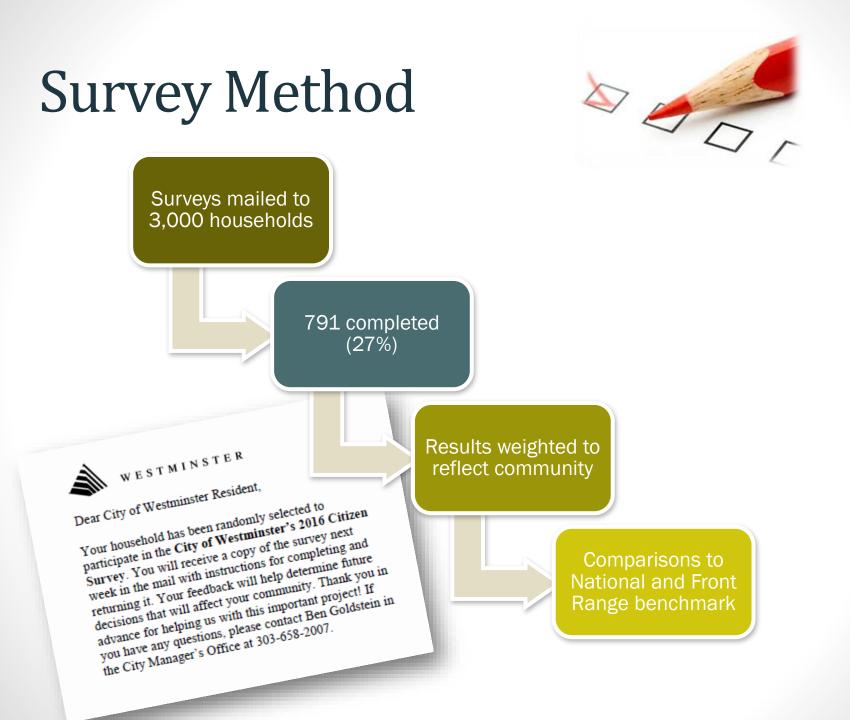

## Survey Background

- 13<sup>th</sup> survey administration since 1992
- Report card of community quality, City services and public opinion
- Results compared by school district
  - Adams 12
  - Westminster
  - Jefferson County