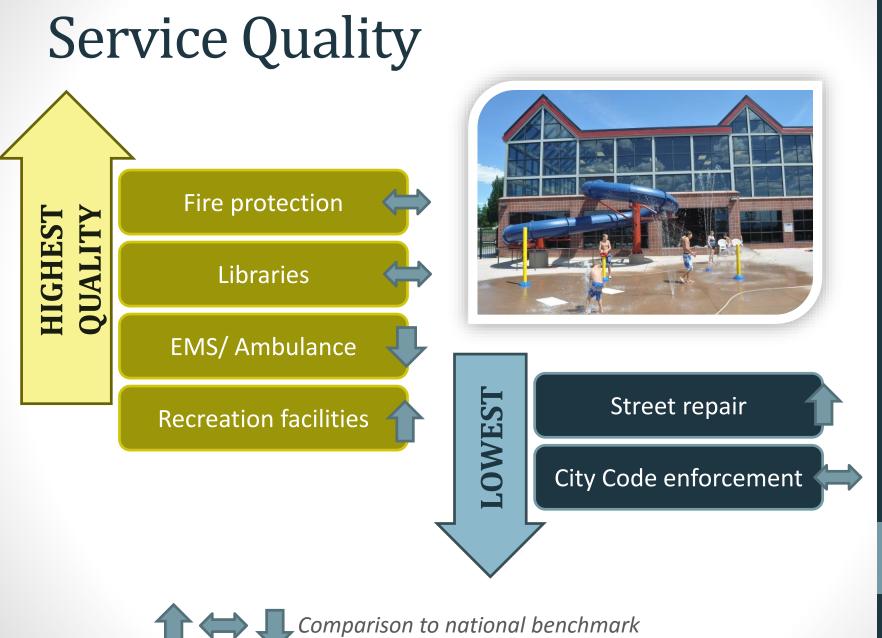

#### WESTMINSTER

# City of Westminster, CO

#### 2016 CITIZEN SURVEY



## Survey Background



- 13<sup>th</sup> survey administration since 1992
- Report card of community quality, City services and public opinion
- Results compared by school district
  - Adams 12
  - Westminster
  - Jefferson County





## Westminster residents continue to enjoy a high quality of life





## High Quality of Life

Overall quality of life in Westminster



Percent "very good" or "good"











# Residents think highly of the City government



#### **City Heading in Right Direction**

Overall direction the City is heading



Percent "right direction"



#### Positive Views of Local Government



#### City Website



## Respondents appreciate City services







#### **Service Importance**



#### Residents happy with neighborhoods but cost of living is a top concern



## Good Quality Neighborhoods

Overall quality of neighborhood



Percent "very good" or "good"





Similar to national benchmark

National Research Center, Inc.



## **Resident Priorities**



#### **Resident Priorities for City Council**

#### **TOP PRIORITY:**

#### Working with the school districts that serve Westminster to ensure availability of high quality public education



#### **Completing Commuter Rail Line**

How important is it to you, if at all, that commuter rail service is completed in the Northwest Corridor?



# Support for an increase in Colorado's minimum wage

To what extent do you support or oppose an increase in the state's minimum wage?



#### **Recy