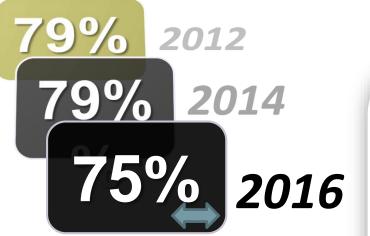

## Good Quality Neighborhoods

Overall quality of neighborhood

Percent "very good" or "good"

Similar to national benchmark

National Research Center, Inc.