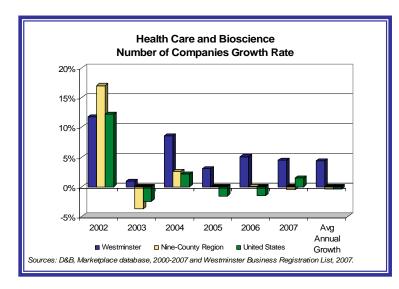

# **Companies**

Almost 260 health care and bioscience companies were located in the City of Westminster in 2007. The number of companies increased at an average of four percent per year from 2002 to 2007. During the same

period, health care and bioscience companies in the nine-county region grew by an average annual rate of 0.9 percent. Across the country, the number of health care and bioscience companies decreased at an average annual rate of 2.4 percent between 2002 and 2007.

|                                                   | Westminster | Nine-County Region | U.S.       |
|---------------------------------------------------|-------------|--------------------|------------|
| Direct Employment, 2007                           | 3,500       | 126,440            | 11,908,840 |
| One-Year Direct Employment Growth, 2006-2007      | 7.2%        | 1.0%               | -1.6%      |
| Five-Year Direct Employment Growth, 2002-2007     | 21.8%       | 4.4%               | -11.6%     |
| Avg. Annual Direct Employment Growth, 2002-2007   | 4.0%        | 0.9%               | -2.4%      |
| Number of Direct Industry Cluster Companies, 2007 | 260         | 9,520              | 767,750    |
| Direct Employment Concentration                   | 7.3%        | 9.2%               | 10.2%      |