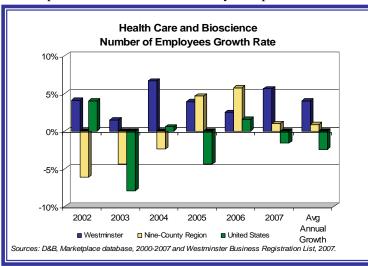

|                                                   | Westminster | Nine-County Region | U.S.       |
|---------------------------------------------------|-------------|--------------------|------------|
| Direct Employment, 2007                           | 3,500       | 126,440            | 11,908,840 |
| One-Year Direct Employment Growth, 2006-2007      | 7.2%        | 1.0%               | -1.6%      |
| Five-Year Direct Employment Growth, 2002-2007     | 21.8%       | 4.4%               | -11.6%     |
| Avg. Annual Direct Employment Growth, 2002-2007   | 4.0%        | 0.9%               | -2.4%      |
| Number of Direct Industry Cluster Companies, 2007 | 260         | 9,520              | 767,750    |
| Direct Employment Concentration                   | 7.3%        | 9.2%               | 10.2%      |

### **Employment**

The industry employed almost 3,500 health care and bioscience workers in the City of Westminster in 2007, representing 7.3 percent of total employment in the City.

Health care and bioscience employment has grown almost 22 percent in Westminster over the past five years, from 2,870 in 2002 to 3,500 in 2007. This represents an average annual increase of four percent. Growth in the industry is expected to

continue as firms such as McKesson, a health care services company, relocates an estimated 500 jobs to Westminster in 2008. Major bioscience companies such as Allos Therapeutics and Gilead Sciences, Inc. also continue to drive employment in this cluster.