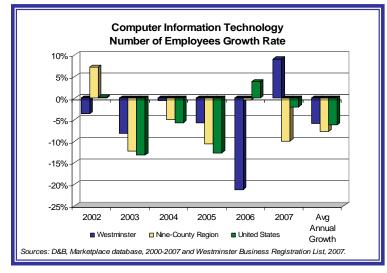

# **Employment**

The IT industry employed almost 3,420 computer information technology workers in the City of Westminster in 2007, representing 7.1 percent of total employment in the City. This concentration of computer information technology employees is almost twice the nine-county's level of 4.7 percent and three times that of the national employment concentration of 2.7 percent.

Employment in this cluster in the City has been on the decline over the past five years, losing an average of 5.8 percent per year. But, there is opportunity in the cluster as a large increase occurred in 2007 with the addition of nearly 300 workers, a 9.1 percent increase. The major reason for the overall decline has been layoffs experienced at Avaya where over 1,500 jobs have been lost since 2001. The recent growth of moderately-sized businesses contributed to the increase in employment in 2007.

Almost 60 percent of the employment in the computer information technology cluster is concentrated in three industries:

- ◆ Telephone and telegraph apparatus (32.5 percent)
- Custom computer programming services (15.5 percent)
- Other computer related services (11.2 percent).