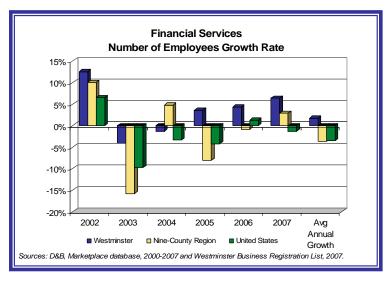

|                                                   | Westminster | Nine-County Region | U.S.      |
|---------------------------------------------------|-------------|--------------------|-----------|
| Direct Employment, 2007                           | 2,430       | 77,470             | 5,340,180 |
| One-Year Direct Employment Growth, 2006-2007      | 6.4%        | 2.9%               | -1.3%     |
| Five-Year Direct Employment Growth, 2002-2007     | 9.1%        | -17.1%             | -16.4%    |
| Avg. Annual Direct Employment Growth, 2002-2007   | 1.8%        | -3.7%              | -3.5%     |
| Number of Direct Industry Cluster Companies, 2007 | 360         | 10,270             | 616,060   |
| Direct Employment Concentration                   | 5.1%        | 5.7%               | 4.6%      |

### **Employment**

The industry employed almost 2,430 financial services workers in the City of Westminster in 2007, representing 5.1 percent of total employment in the City. Employment has grown over nine percent from 2,140 in 2002 to 2,430 in 2007, an average annual increase of 1.8 percent. Financial services employment in both the nine-county region and the nation fell during the same five-year period at average annual rates of 3.7 percent and 3.5 percent, respectively.