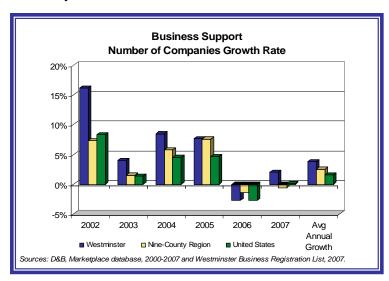

### **Companies**

Almost 810 business support companies were located in the City of Westminster in 2007. The number of business support companies increased an average of 3.8 percent from 2002 to 2007. During the same period, business support companies in the nine-county region grew by an average annual rate of 2.6 percent and increased 1.6 percent across the country.

|                                                   | Westminster | Nine-County Region | U.S.       |
|---------------------------------------------------|-------------|--------------------|------------|
| Direct Employment, 2007                           | 4,410       | 181,830            | 12,107,050 |
| One-Year Direct Employment Growth, 2006-2007      | 18.7%       | 5.2%               | -1.4%      |
| Five-Year Direct Employment Growth, 2002-2007     | 40.5%       | -8.2%              | -16.2%     |
| Avg. Annual Direct Employment Growth, 2002-2007   | 7.0%        | -1.7%              | -3.5%      |
| Number of Direct Industry Cluster Companies, 2007 | 810         | 31,100             | 1,843,310  |
| Direct Employment Concentration                   | 9.2%        | 13.3%              | 10.4%      |