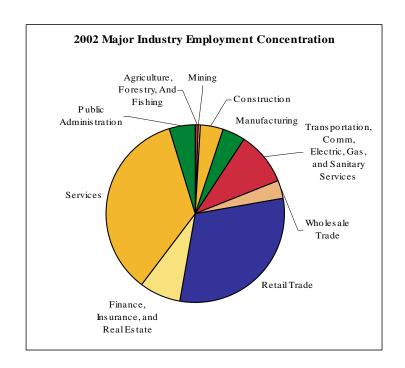

### **Companies**

In 2007, over 4,680 businesses employed more than 44,560 workers in the City of Westminster.

Almost three-quarters of all businesses in Westminster were in one of three industries:

- ◆ Services (40.8 percent) the largest portion being in business services at 11.4 percent
- Retail Trade (18.9 percent)
- Finance, Insurance, and Real Estate (12.6 percent)

In 2002, these same three industries represented the largest portion of businesses in Westminster. However, these industries are more concentrated in the City today. In 2002, these three industries represented 68.9 percent of all companies in Westminster. By 2007, that percentage grew to 72.3 percent.

These three major industries are also the largest in the nine-county region. While Westminster's percentage of services companies is lower than

| Major Industry Composition, 2002-2007                                            |            |           |            |           |                  |           |
|----------------------------------------------------------------------------------|------------|-----------|------------|-----------|------------------|-----------|
|                                                                                  | 2007 Westr | ninster   | 2002 Westr | ninster   | 2007 Nine-County |           |
| Industry                                                                         | Businesses | Employees | Businesses | Employees | Businesses       | Employees |
| Agriculture, Forestry, and Fishing                                               | 1.6%       | 1.5%      | 1.3%       | 0.6%      | 2.7%             | 1.5%      |
| Mining                                                                           | 0.3%       | 1.0%      | 0.1%       | 0.4%      | 0.6%             | 0.6%      |
| Construction                                                                     | 8.5%       | 4.8%      | 9.4%       | 4.1%      | 9.1%             | 6.9%      |
| Manufacturing                                                                    | 4.2%       | 3.7%      | 3.7%       | 4.0%      | 4.8%             | 9.5%      |
| Transportation, Communications, and                                              |            |           |            |           |                  |           |
| Public Utilities                                                                 | 3.2%       | 6.2%      | 3.7%       | 9.9%      | 3.3%             | 4.6%      |
| Wholesale Trade                                                                  | 3.8%       | 2.6%      | 3.9%       | 3.4%      | 4.8%             | 5.3%      |
| Retail Trade                                                                     | 18.9%      | 29.0%     | 20.6%      | 30.6%     | 14.1%            | 17.1%     |
| Finance, Insurance, and Real Estate                                              | 12.6%      | 7.2%      | 10.9%      | 7.4%      | 10.8%            | 8.1%      |
| Services                                                                         | 40.8%      | 40.0%     | 37.4%      | 34.9%     | 43.0%            | 39.8%     |
| Public Administration                                                            | 6.2%       | 3.9%      | 8.9%       | 4.8%      | 6.7%             | 6.8%      |
| Total Count                                                                      | 4,680      | 44,561    | 4,500      | 43,093    | 164,610          | 1,370,982 |
| Souces: D&B Marketplace, 2002-2007 and Westminster Business Registry List, 2007. |            |           |            |           |                  |           |