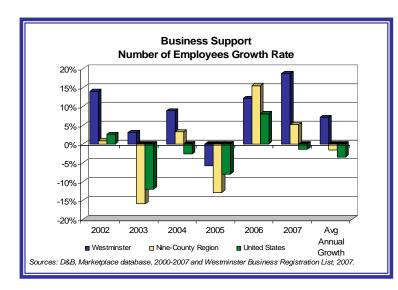

|                                                   | Westminster | Nine-County Region | U.S.       |
|---------------------------------------------------|-------------|--------------------|------------|
| Direct Employment, 2007                           | 4,410       | 181,830            | 12,107,050 |
| One-Year Direct Employment Growth, 2006-2007      | 18.7%       | 5.2%               | -1.4%      |
| Five-Year Direct Employment Growth, 2002-2007     | 40.5%       | -8.2%              | -16.2%     |
| Avg. Annual Direct Employment Growth, 2002-2007   | 7.0%        | -1.7%              | -3.5%      |
| Number of Direct Industry Cluster Companies, 2007 | 810         | 31,100             | 1,843,310  |
| Direct Employment Concentration                   | 9.2%        | 13.3%              | 10.4%      |

### **Employment**

The business support industry employed over 4,410 workers in the City of Westminster in 2007, representing 9.2 percent of total employment in the City. Employment has grown over 40 percent from 3,140 in 2002 to 4,410 in 2007, an average annual increase of seven percent.