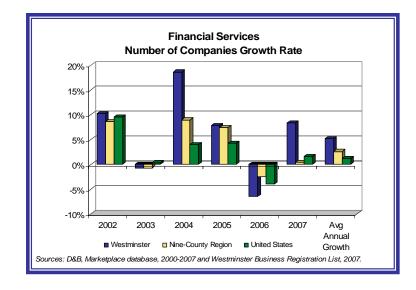

### **Companies**

Over 360 financial services companies were located in the City of Westminster in 2007. The number of financial services companies increased an average of 5.2 percent per year from 2002 to 2007. During the same period, financial services companies in the nine-county region increased at an average annual rate of 2.6 percent and 1.2 percent across the country.

|                                                   | Westminster | Nine-County Region | U.S.      |
|---------------------------------------------------|-------------|--------------------|-----------|
| Direct Employment, 2007                           | 2,430       | 77,470             | 5,340,180 |
| One-Year Direct Employment Growth, 2006-2007      | 6.4%        | 2.9%               | -1.3%     |
| Five-Year Direct Employment Growth, 2002-2007     | 9.1%        | -17.1%             | -16.4%    |
| Avg. Annual Direct Employment Growth, 2002-2007   | 1.8%        | -3.7%              | -3.5%     |
| Number of Direct Industry Cluster Companies, 2007 | 360         | 10,270             | 616,060   |
| Direct Employment Concentration                   | 5.1%        | 5.7%               | 4.6%      |

### **Employment**

The industry employed almost 2,430 financial services workers in the City of Westminster in 2007, representing 5.1 percent of total employment in the City. Employment has grown over nine percent from 2,140 in 2002 to 2,430 in 2007, an average annual increase of 1.8 percent. Financial services employment in both the nine-county region and the nation fell during the same five-year period at average annual rates of 3.7 percent and 3.5 percent, respectively.