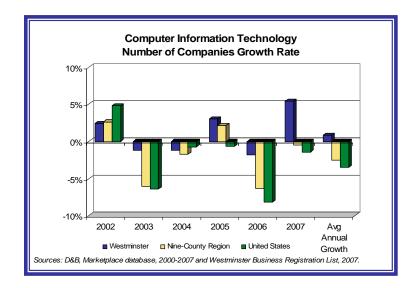

# **Companies**

Almost 180 computer information technology companies were located in the City of Westminster in 2007. The number of companies increased an average of 0.8 percent per year from 2002 to 2007. During the same period, IT companies in the nine-

county region declined at an average annual rate of 2.5 percent and across the U.S. declined by 3.5 percent.

|                                                   | Westminster | Nine-County Region | U.S.      |
|---------------------------------------------------|-------------|--------------------|-----------|
| Direct Employment, 2007                           | 3,420       | 64,310             | 3,117,560 |
| One-Year Direct Employment Growth, 2006-2007      | 9.1%        | -10.0%             | -2.0%     |
| Five-Year Direct Employment Growth, 2002-2007     | -26.0%      | -33.1%             | -27.3%    |
| Avg. Annual Direct Employment Growth, 2002-2007   | -5.8%       | -7.7%              | -6.2%     |
| Number of Direct Industry Cluster Companies, 2007 | 180         | 4,620              | 213,780   |
| Direct Employment Concentration                   | 7.1%        | 4.7%               | 2.7%      |

Employment in this cluster in the City has been on the decline over the past five years, losing an average of 5.8 percent per year. But, there is opportunity in the cluster as a large increase occurred in 2007 with the addition of nearly 300 workers, a 9.1 percent increase. The major reason for the overall decline has been layoffs experienced at Avaya where over 1,500 jobs have been lost since 2001. The recent growth of moderately-sized businesses contributed to the increase in employment in 2007.