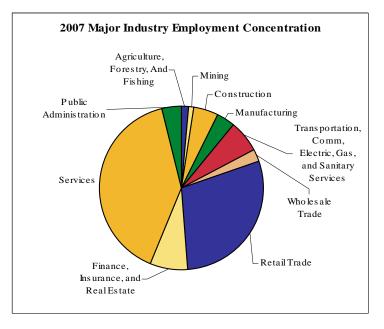

### **Companies**

In 2007, over 4,680 businesses employed more than 44,560 workers in the City of Westminster.

Almost three-quarters of all businesses in Westminster were in one of three industries:

- ◆ Services (40.8 percent) the largest portion being in business services at 11.4 percent
- Retail Trade (18.9 percent)
- Finance, Insurance, and Real Estate (12.6 percent)

### **Employment**

In terms of employment, 44,560 employees worked in Westminster in 2007.6 This is an increase of 3.4 percent from the 2002 employment level of 43,090. More than 15 percent of Westminster employees live in the City and 90 percent live within the nine-county region. The industries in Westminster with the largest shares of employment in 2007 included:

- Services (40 percent) the largest portion working in business services (11.2 percent)
- Retail Trade (29 percent) the largest portion working in eating and drinking places (9.5 percent)
- ◆ Finance, Insurance, and Real Estate (7.2 percent)

These three industries account for more than three-quarters of all employment in Westminster. Employment concentration has changed little in Westminster over the past five years. The main difference is that transportation, communications, and public utilities (TCPU), the third largest employer in 2002, fell from 9.9 percent in 2002 to 6.2 percent of employment in 2007.