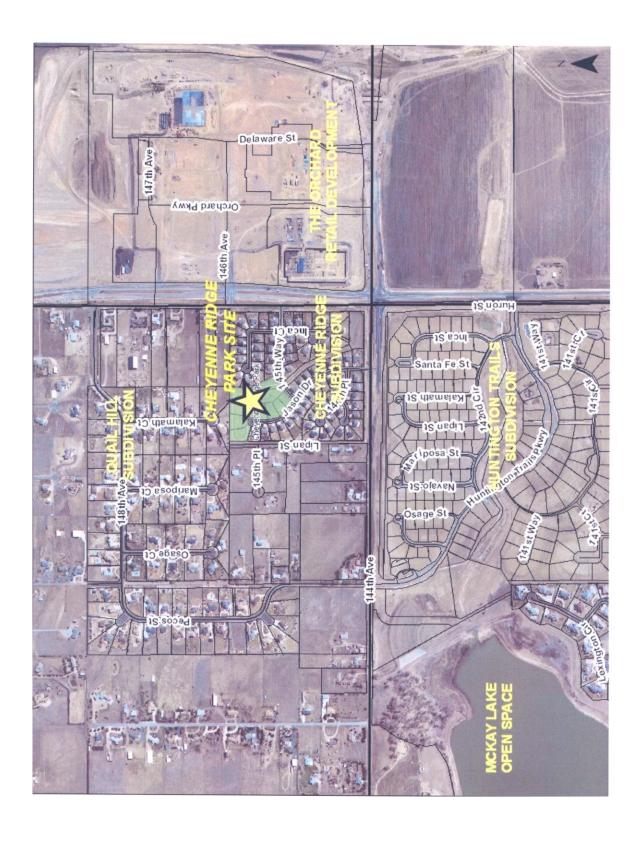

Respectfully submitted,

J. Brent McFall City Manager

City Council Meeting August 13, 2007

**SUBJECT**: Cheyenne Ridge Park Concrete Contract

**Prepared By:** Rich Dahl, Park Services Manager

#### **Recommended City Council Action**

Authorize the City Manager to sign a contract with the low bidder, AJI, Inc., in the amount of \$109,182 for concrete work at Cheyenne Ridge Park, and authorize a construction contingency in the amount of \$11,000 for a total budget of \$120,182.

#### **Summary Statement**

- Construction documents for Cheyenne Ridge Park were prepared in-house following neighborhood meetings where residents were given the opportunity for input on the park design.
- The work by AJI, Inc. will consist of concrete sidewalks and a post-tension half basketball court.
- The remainder of the work will be done by the City's in-house Design Development construction crew, including site grading, irrigation installation, and playground installation.
- Bids were solicited from three reputable construction companies, with AJI, Inc. submitting the lowest bid.
- AJI, Inc. has successfully completed construction projects for the City in the past, including Westfield Village Park, and they are currently constructing the Big Dry Creek Park.

**Expenditure Required:** \$120,182

**Source of Funds:** General Fund Capital Improvement Fund - Cheyenne Ridge Park

Should the City proceed with construction of the Cheyenne Ridge Park?

#### **Alternative**

City Council could choose to not authorize the contract with AJI, Inc. Staff does not recommend this alternative, as the City has received an \$80,000 grant from Adams County Open Space to assist with the construction costs.

#### **Background Information**

The Cheyenne Ridge park site was purchased in 1996. At the request of residents, Council approved \$24,000 in the 2000 Budget for minor site improvements contingent upon neighborhood contributions. Improvements were completed in May of 2001, and included a drip irrigation system to serve 25 to 30 trees that were planted on the park's perimeter and a crusher fines walking trail to loop the park site. The neighbors donated labor and the trees and irrigation was done as a volunteer project with City Staff.

The 2007 CIP budget included \$300,000 for this project and in the spring of 2007, Council authorized Staff to apply for an Adams County Open Space grant in the amount of \$150,000. Adams County awarded this project a grant of \$80,000 and the total project budget is \$380,000 for this five-acre park. Staff anticipates the project being completed in the fall of 2007.

The bids received are as follows:

AJI \$109,182 T2 \$109,844 Goodland Construction \$111,273

This project meets Council's Strategic Plan goal of Beautiful City by increasing green space within the City.

#### CHEYENNE RIDGE PARK CONCRETE CONTRACT

It was moved by Councillor Major, seconded by Councillor Price, to authorize the City Manager to sign a contract with the low bidder, AJI, Inc., in the amount of \$109,182 for concrete work at Cheyenne Ridge Park, and also authorize a construction contingency in the amount of \$11,000 for a total budget of \$120,182. The motion passed with Councillor Kaiser abstaining due to a possible conflict of interest.