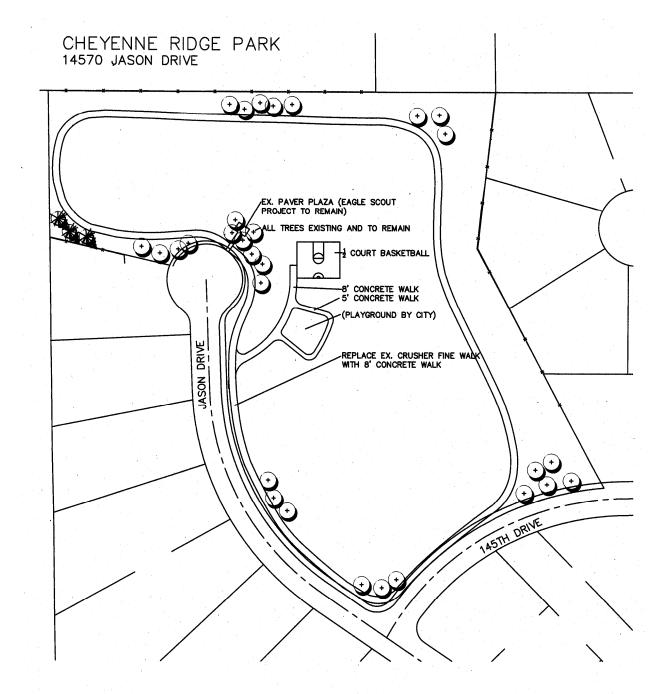

Respectfully submitted,

J. Brent McFall City Manager

City Council Meeting August 13, 2007

**SUBJECT**: Cheyenne Ridge Park Concrete Contract

**Prepared By:** Rich Dahl, Park Services Manager

#### **Recommended City Council Action**

Authorize the City Manager to sign a contract with the low bidder, AJI, Inc., in the amount of \$109,182 for concrete work at Cheyenne Ridge Park, and authorize a construction contingency in the amount of \$11,000 for a total budget of \$120,182.

#### **Summary Statement**

- Construction documents for Cheyenne Ridge Park were prepared in-house following neighborhood meetings where residents were given the opportunity for input on the park design.
- The work by AJI, Inc. will consist of concrete sidewalks and a post-tension half basketball court.
- The remainder of the work will be done by the City's in-house Design Development construction crew, including site grading, irrigation installation, and playground installation.
- Bids were solicited from three reputable construction companies, with AJI, Inc. submitting the lowest bid.
- AJI, Inc. has successfully completed construction projects for the City in the past, including Westfield Village Park, and they are currently constructing the Big Dry Creek Park.

#### **Background Information**

The Cheyenne Ridge park site was purchased in 1996. At the request of residents, Council approved \$24,000 in the 2000 Budget for minor site improvements contingent upon neighborhood contributions. Improvements were completed in May of 2001, and included a drip irrigation system to serve 25 to 30 trees that were planted on the park's perimeter and a crusher fines walking trail to loop the park site. The neighbors donated labor and the trees and irrigation was done as a volunteer project with City Staff.

The 2007 CIP budget included \$300,000 for this project and in the spring of 2007, Council authorized Staff to apply for an Adams County Open Space grant in the amount of \$150,000. Adams County awarded this project a grant of \$80,000 and the total project budget is \$380,000 for this five-acre park. Staff anticipates the project being completed in the fall of 2007.

The bids received are as follows:

AJI \$109,182 T2 \$109,844 Goodland Construction \$111,273

This project meets Council's Strategic Plan goal of Beautiful City by increasing green space within the City.