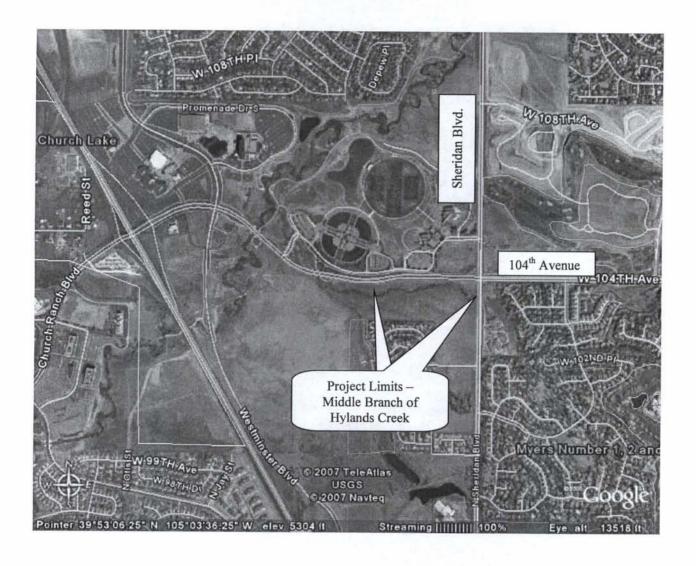

Respectfully submitted,

J. Brent McFall City Manager

City Council Meeting August 13, 2007

**SUBJECT**: Intergovernmental Agreement with the Urban Drainage and Flood Control

District for Middle Branch of Hylands Creek Channel Construction

#### **Recommended City Council Action**

Authorize the City Manager to sign an Intergovernmental Agreement (IGA) with the Urban Drainage and Flood Control District (UDFCD) relating to the construction of improvements to the Middle Branch of Hylands Creek in conjunction with the 104<sup>th</sup> Avenue and Sheridan Boulevard intersection improvement project that is currently under construction.

#### **Summary Statement**

- As part of the construction of the 104<sup>th</sup> Avenue and Sheridan Boulevard intersection improvement project, approximately 1,000 feet of the Middle Branch of Hylands Creek will be reconstructed along the south side of 104<sup>th</sup> Avenue. This reconstruction is necessary to repair the severely degraded channel and prevent the potential failure of 104<sup>th</sup> Avenue in the future.
- In 2003, City staff asked the District to consider a proposal that calls for the UDFCD to pay for a share of the costs of improving this channel. District staff verbally agreed to provide \$300,000 in 2007 towards the cost of the project.
- Under the terms of the IGA, the City will manage the project and invoice the UDFCD for its share of the project costs. The approval of this IGA will allow the City to immediately recover these costs since construction is currently underway.

#### **Background Information**

The subject of this Agenda Memorandum is the approval of an IGA with the UDFCD for construction funding from the District in the amount of \$300,000 for the reconstruction of the Middle Branch of Hylands Creek from Sheridan Boulevard to a point approximately 1,000 feet downstream. Staff approached the UDFCD with a funding request in 2003 and was given a verbal commitment at that time that the District would contribute \$250,000 towards the project. In 2006, the District increased its commitment to \$300,000 and requested that the City "front" the costs with later reimbursement from the UDFCD. The attached IGA must be approved by City Council before the District will make this reimbursement. The project costs relating to the drainage improvements alone are over \$1,000,000, so this \$300,000 from the District greatly helps to reduce the expenditure of City funds for drainage purposes.