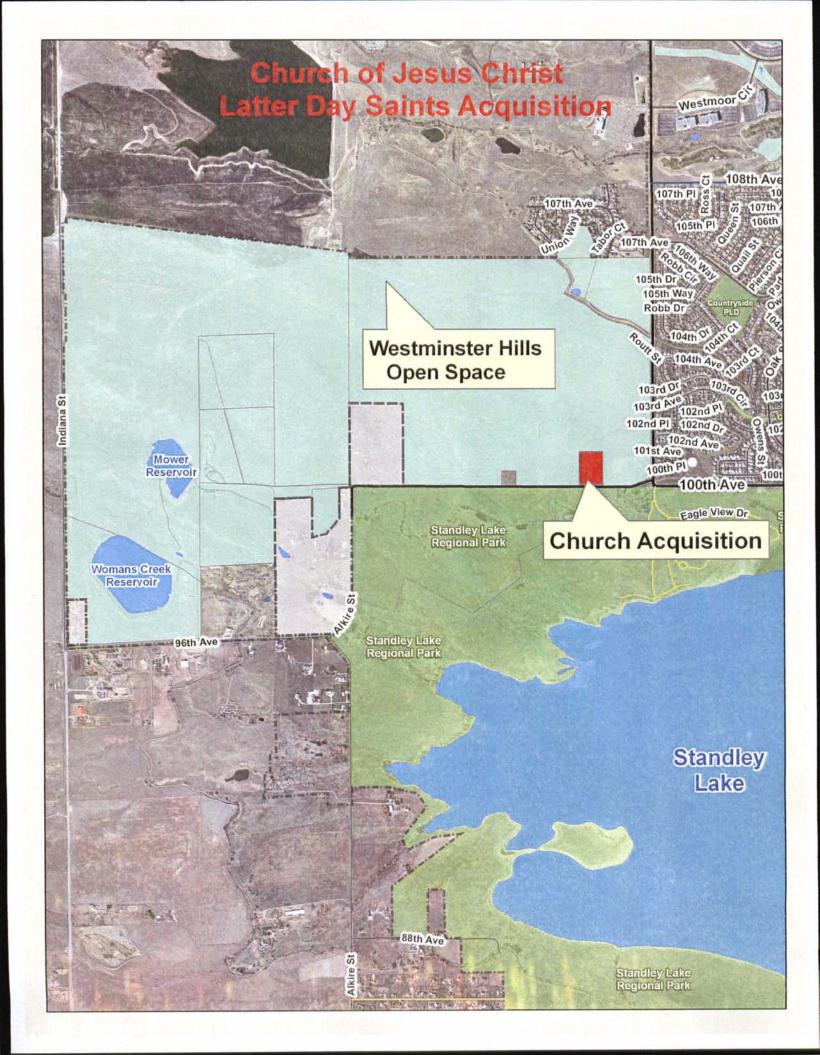

#### RESOLUTION NO. 27 RE PURCHASE OF CHURCH PROPERTY FOR OPEN SPACE AT 100<sup>TH</sup> & SIMMS ST.

It was moved by Mayor Pro Tem Kauffman and seconded by Councillor Kaiser to adopt Resolution No. 27 authorizing the purchase of the approximately 5.5 acre parcel next to the northwest corner of 100th Avenue and Simms Street for \$785,000, with the City of Westminster and Jefferson County each paying 50% of the purchase price (\$392,500 per entity); and authorizing the City Manager to execute all documents required to close on the purchase of the property. At roll call, the motion passed unanimously.